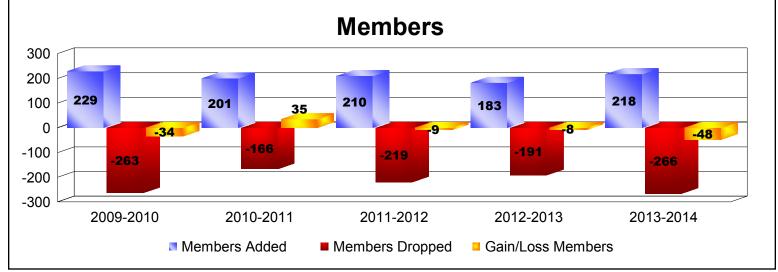

District 18 L

As of June 2014 Cumulative

| Year      | New<br>Clubs | Dropped<br>Clubs | Gain/<br>Loss<br>Clubs | New<br>Members | Charter<br>Members | Reinstate<br>Members | Transfer<br>Members | Total<br>Member<br>Added | Total<br>Members<br>Dropped | Gain/<br>Loss<br>Members |
|-----------|--------------|------------------|------------------------|----------------|--------------------|----------------------|---------------------|--------------------------|-----------------------------|--------------------------|
| 2009-2010 | 1            | 0                | 1                      | 154            | 53                 | 10                   | 12                  | 229                      | -263                        | -34                      |
| 2010-2011 | 1            | 0                | 1                      | 159            | 29                 | 5                    | 8                   | 201                      | -166                        | 35                       |
| 2011-2012 | 3            | 0                | 3                      | 113            | 76                 | 5                    | 16                  | 210                      | -219                        | -9                       |
| 2012-2013 | 0            | 0                | 0                      | 165            | 0                  | 3                    | 15                  | 183                      | -191                        | -8                       |
| 2013-2014 | 3            | -1               | 2                      | 134            | 67                 | 7                    | 10                  | 218                      | -266                        | -48                      |
| Average   | 2            | 0                | 1                      | 145            | 45                 | 6                    | 12                  | 208                      | -221                        | -13                      |