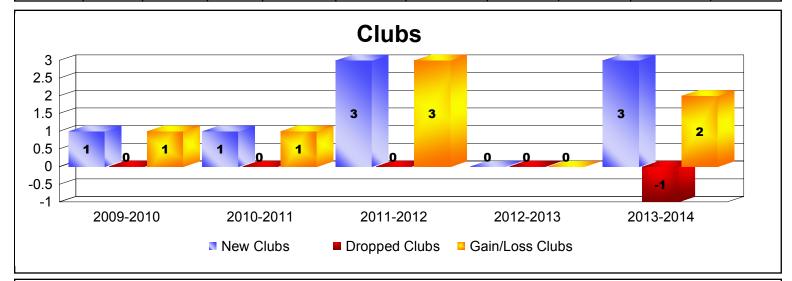

District 18 L

As of June 2014 Cumulative

| Year      | New<br>Clubs | Dropped<br>Clubs | Gain/<br>Loss<br>Clubs | New<br>Members | Charter<br>Members | Reinstate<br>Members | Transfer<br>Members | Total<br>Member<br>Added | Total<br>Members<br>Dropped | Gain/<br>Loss<br>Members |
|-----------|--------------|------------------|------------------------|----------------|--------------------|----------------------|---------------------|--------------------------|-----------------------------|--------------------------|
| 2009-2010 | 1            | 0                | 1                      | 154            | 53                 | 10                   | 12                  | 229                      | -263                        | -34                      |
| 2010-2011 | 1            | 0                | 1                      | 159            | 29                 | 5                    | 8                   | 201                      | -166                        | 35                       |
| 2011-2012 | 3            | 0                | 3                      | 113            | 76                 | 5                    | 16                  | 210                      | -219                        | -9                       |
| 2012-2013 | 0            | 0                | 0                      | 165            | 0                  | 3                    | 15                  | 183                      | -191                        | -8                       |
| 2013-2014 | 3            | -1               | 2                      | 134            | 67                 | 7                    | 10                  | 218                      | -266                        | -48                      |
| Average   | 2            | 0                | 1                      | 145            | 45                 | 6                    | 12                  | 208                      | -221                        | -13                      |